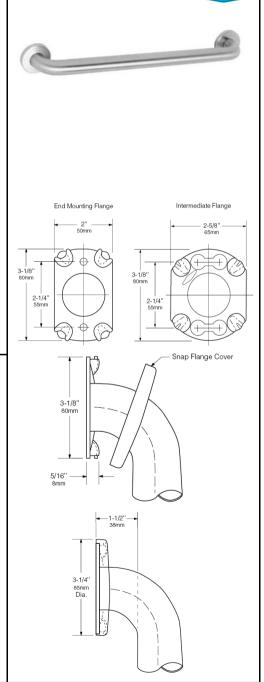

## SANITARY WARE SPECIFICATION SHEET

Bobrick (USA) 1-1/2" diameter stainless Item Descriptions

steel grab bars with snap flange

Dimensions Refer to drawing

B-6806 (Satin Finish) Model

B-6806.99 (Satin finish w/ peened gripping

surface)

Stainless Steel Material

Manufacturer Bobrick Washroom Equipment Inc. (USA)

Supplier Acme Sanitary Ware Co. Ltd

Mr. Eric Wong/ Mr. Don Yuen

Contact Tel/Fax (852) 2388-7171 / (852) 2710-8012

E-mail acme@acmesanitary.com.hk Website www.acmesanitary.com.hk

Cabinet — 18-8 S, type-304, heavy-gauge stainless steel. All-welded construction. Exposed surfaces have satin finish.

Flanges (2) — 18-8 S, type-304, 22-gauge (0.8mm) stainless steel with satin finish. Drawn and beveled, one-piece, seamless construction.